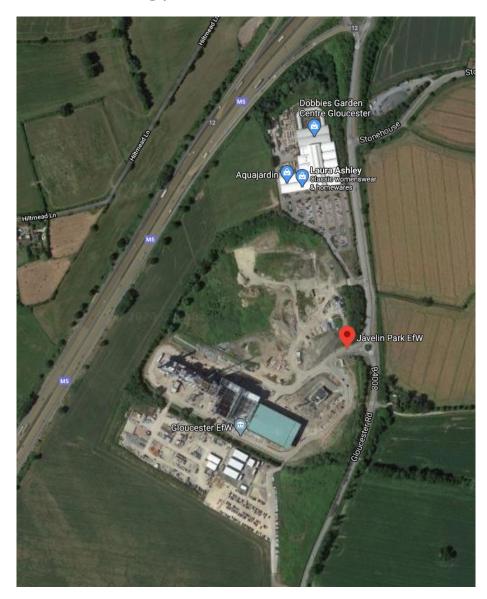

## **Our address:**

Javelin Park, Bath Road Haresfield, Stonehouse, Gloucestershire, **GL10 3ET** You can use this postcode in your sat nav

For those of you who are not using a sat nav, you can reach us via the M5...

## From the South

At junction 12, exit towards A38/Gloucester Keep right at the fork to continue towards B4008 At the roundabout, take the 3<sup>rd</sup> exit onto B4008 At the next roundabout, take the 2<sup>nd</sup> exit Drive straight ahead and take the 2<sup>nd</sup> left. When you reach the barrier, press the buzzer and a member of staff will let you into the car park.

## From the North

At Junction 12, exit towards A38/Gloucester

At the roundabout, take the 1<sup>st</sup> exit onto B4008

At the roundabout, take the 2<sup>nd</sup> exit

Drive straight ahead and take the 2<sup>nd</sup> left. When you reach the barrier, press the buzzer and a member of staff will let you into the car park.